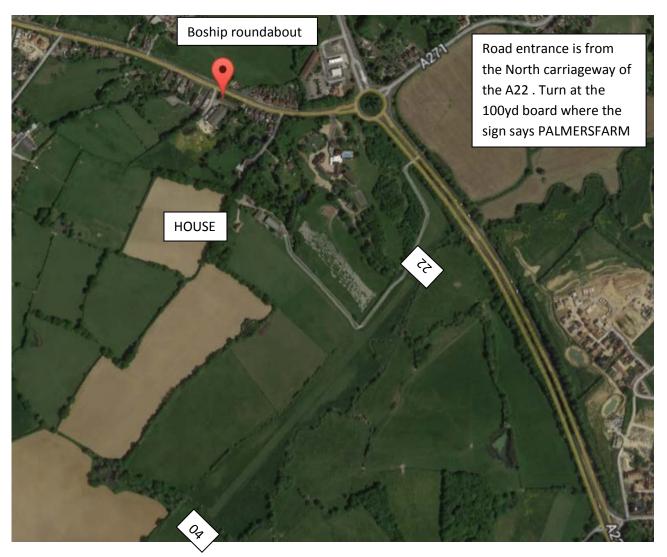

PALMERSFARM AIRSTRIP-GRASS 04/22 (600X20metres) LOCATION N50.873754 E0.230571.(google) 50'amsl, 1 nm West of Hailsham, 4 nm North of Polgate and 3 nm NE of Arlington Reservoir. The runway in use will be designated with the runway number shown on the threshold in large white numbers.